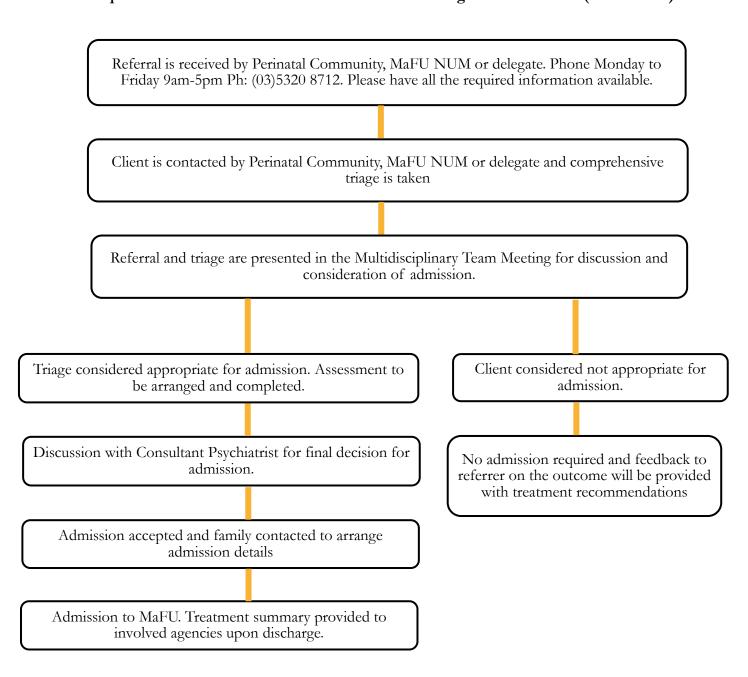

## The Mother & Family Unit Ballarat Health Services Referral Pathway Flowchart

The Mother & Family Unit is a non-crisis service.

If your referral requires an urgent or immediate response please contact Ballarat Mental Health Services Triage on 1300 661 323 (24hr service).